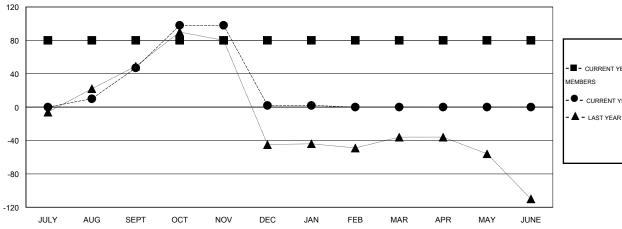

## LOCATION THAILAND

GMT CA 5

| Clubs                 |                  |           |                  |                  | Members               |                    |                                     |                    |                  |
|-----------------------|------------------|-----------|------------------|------------------|-----------------------|--------------------|-------------------------------------|--------------------|------------------|
| RESULTS FOR 2014-2015 |                  |           |                  |                  | RESULTS FOR 2014-2015 |                    |                                     |                    |                  |
| QUARTER               | NEW CLUB<br>GOAL | NEW CLUBS | DROPPED<br>CLUBS | NET<br>GAIN/LOSS | QUARTER               | NEW MEMBER<br>GOAL | CHARTER AND<br>NEW MEMBERS<br>ADDED | DROPPED<br>MEMBERS | NET<br>GAIN/LOSS |
| JULY/AUG/SEPT         | 2                | 0         | 0                | 0                | JULY/AUG/SEPT         | 80                 | 50                                  | 3                  | 47               |
| OCT/NOV/DEC           | 0                | 0         | 0                | 0                | OCT/NOV/DEC           | 0                  | 53                                  | 98                 | -45              |
| JAN/FEB/MAR           | 0                | 0         | 0                | 0                | JAN/FEB/MAR           | 0                  | 0                                   | 0                  | 0                |
| APR/MAY/JUNE          | 0                | 0         | 0                | 0                | APR/MAY/JUNE          | 0                  | 0                                   | 0                  | 0                |

## GOALS AND ACTUAL MEMBERS CUMULATIVE

| -■- CURRENT YEAR GOALS FOR NEW |  |  |  |  |
|--------------------------------|--|--|--|--|
| MEMBERS                        |  |  |  |  |

- CURRENT YEAR ACTUAL MEMBERS

- ▲ - LAST YEAR ACTUAL MEMBERS

| DROPPED CLUBS: 0 |     |
|------------------|-----|
| DROPPED MEMBERS  |     |
| DECEASED         | 4   |
| CLUB CANCELLED   | 0   |
| OTHER            | 97  |
| TOTAL            | 101 |